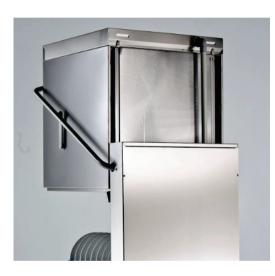

## FULLY ENCLOSED 4 SIDED HOOD DESIGN - Exhaust Energy Storage!

Eliminates the need for a ventilation canopy, reduces installation costs, saves up to 3 kW per hour in energy consumption !

Hobart are unique in fitting fully enclosed 4 sided hoods to all pass-through dish and utensil washers. When the hood is raised, steam and heat are drawn up into the hood **and stored** instead of being released into the dishroom. Installation and running costs are significantly reduced. The optional hood insulation provides further energy savings of up to 0.5 kWh.